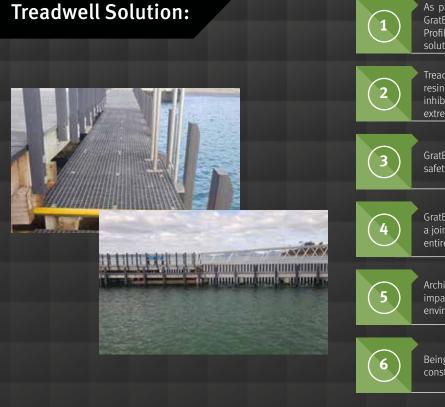

# Swansea Jubilee Beach Watercraft Access

Swansea, Tasmania – As part of the Lower East Coast Marine Infrastructure project, this boat ramp was redeveloped. Known for being a scenic coastal town and a prime fishing area, this project has improved safety and access to the water for fishers, and boosted recreational fishing and tourism in the area. With a double lane boat ramp, jetty extension and the installation of a breakwater wave attenuator screen, this project has been forecasted to provide economic growth in the area for many decades to come.

Treadwell was engaged to supply the FRP decking, stair treads, structural profiles fenders and wave attenuator screen for these new jetties.

As part of the Treadwell EnviroTREAD<sup>™</sup> range, high performance GratEX<sup>®</sup> FRP Square Mesh grating and ArchitEX<sup>™</sup> FRP Structural Profiles were specified in building the structure as a preferred solution over traditional materials.

Treadwell's FRP products are constructed from premium quality resin systems that include corrosion resistant properties and UV inhibitors, and maintain structural integrity even when exposed to extreme weather conditions.

GratEX® FRP grating panels offer anti-slip properties for enhanced safety for the user.

GratEX® FRP Stair Treads are moulded with the solid leading edge as a joint single component, increasing the rigor and sturdiness of the entire leading edge.

ArchitEX<sup>™</sup> WPC Fenders are manufactured to withstand the sudden impact loads of berthing vessels and also the harsh marine environment

Being lightweight and easy to install, FRP is very manageable during