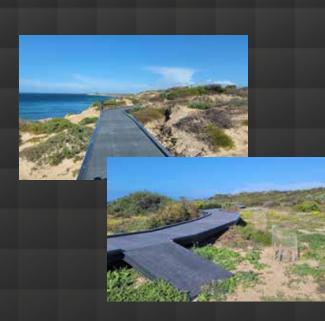

The openings in GratEX® FRP Mini Mesh grating allows for water and debris to fall through, creating a self-maintaining anti-slip surface, while allowing ventilation and sunlight through for the vegetation beneath to survive.

GratEX® FRP Mini Mesh grating and ArchitEX™ FRP structural profiles are constructed from premium resin systems that include corrosion resistant properties, UV inhibitors and a fire-retardant formula, making it ideal for this outdoor application.

NatureTREAD  $^{\mathsf{M}}$  FRP Balustrades provide support for users on designated sections of the boardwalk.

Given the nature of FRP, any system utilising it is virtually maintenance free, keeping maintenance costs to a minimum.