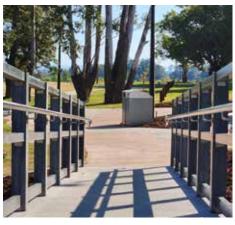

## **Treadwell Solution:**

Treadwell FRP include UV inhibitors, and is naturally corrosion resistant.

Treadwell FRP products can be easily modified on site with hand tools, without the need for any hot works permit.

Given the nature of FRP, any system utilising it is virtually maintenance free, keeping maintenance costs to a minimum.