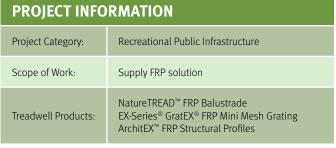

## **Treadwell Solution:**

Treadwell FRP include UV inhibitors, and is naturally corrosion resistant.

Treadwell FRP products can be easily modified on site with hand tools, without the need for any hot works permit.

Given the nature of FRP, any system utilising it is virtually maintenance free, keeping maintenance costs to a minimum.