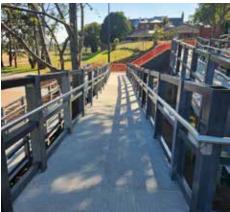

## **Treadwell Solution:**

Treadwell FRP include UV inhibitors, and is naturally corrosion resistant.

Treadwell FRP products can be easily modified on site with hand tools, without the need for any hot works permit.

Given the nature of FRP, any system utilising it is virtually maintenance free, keeping maintenance costs to a minimum.