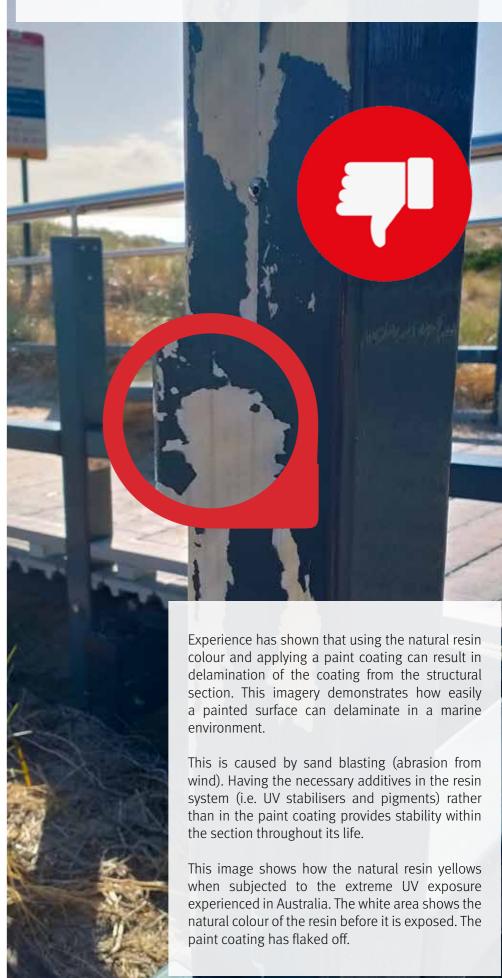

e retardant properties integrated into the product.

All Treadwell FRP structural sections are fire retardant to ASTM E84.1 and have been tested to AS/ISO9239.1 2003 Reaction to Fire Tests for Floorings Part 1 Delamination of the Burning Behaviour Using a Radiant Heat Source.

As required by specification C1.10 of the Building Code of Australia. The results of the test are as follows:

| Specimen 1 | Length    | Critical     | 10.9k |
|------------|-----------|--------------|-------|
|            | Direction | Radiant Flux | W/m²  |
| Specimen 2 | Width     | Critical     | 11.0k |
|            | Direction | Radiant Flux | W/m²  |

Treadwell FRP products are also tested according to AS 1530.3. Test report available upon request.















### **Competitor's FRP Structural Sections**







#### **Contact Us**



1800 246 800 (AU) 0800 246 600 (NZ)



sales@naturetread.com



naturetread.com