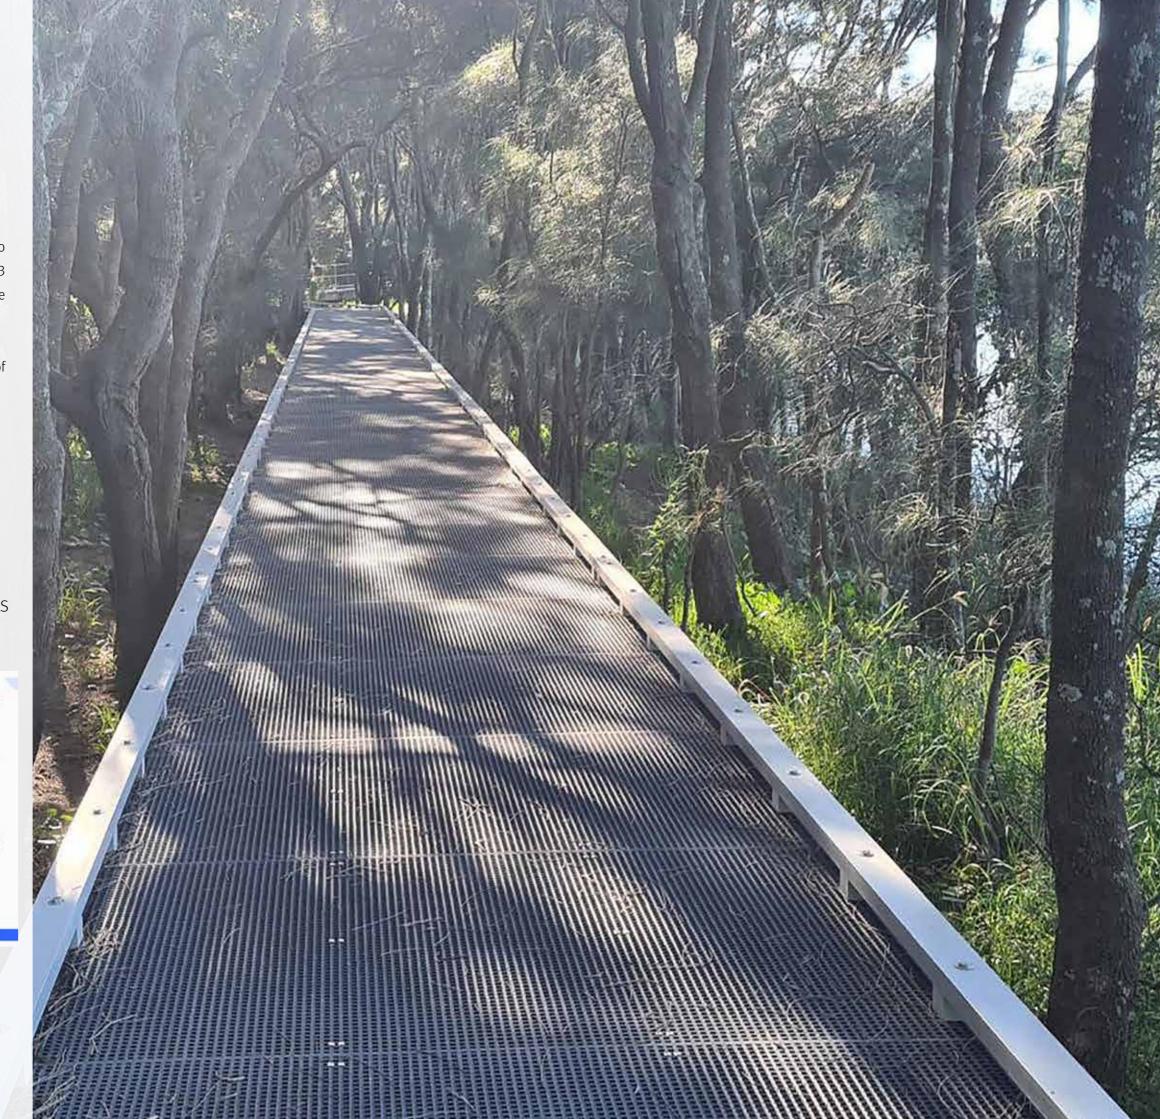

## **Eliminate** the need for a painted surface. Combat corrosion and achieve minimal maintenance.

Treadwell FRP structural sections and grating products are manufactured using glass rovings with a tensile strength of >500,000 PSI. Treadwell FRP products are constructed with integral UV stabilisers and colour pigmentation. These stabilisers limit UV degradation to 0.1%. This, along with integrally formulated pigment means that whilst the surface of the product may fade over the lifetime of the structure, it will do so consistently and without compromising the structural integrity.