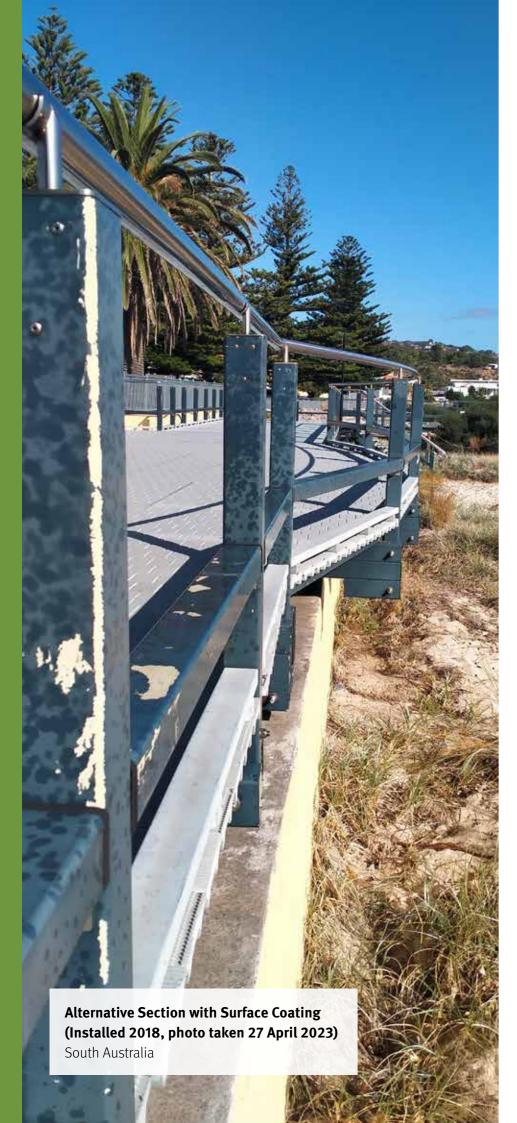

ral integrity.

# Minimise your fire risk with fire retardant properties integrated into the product.

All Treadwell FRP structural sections are fire retardant to ASTM E84.1 and have been tested to AS/ISO9239.1 2003 Reaction to Fire Tests for Floorings Part 1 Delamination of the Burning Behaviour Using a Radiant Heat Source.

As required by specification C1.10 of the Building Code of Australia. The results of the test are as follows:

| Specimen 1 | Length    | Critical     | 10.9k |
|------------|-----------|--------------|-------|
|            | Direction | Radiant Flux | W/m²  |
| Specimen 2 | Width     | Critical     | 11.0k |
|            | Direction | Radiant Flux | W/m²  |

Treadwell FRP products are also tested according to AS 1530.3. Test report available upon request.















### **Competitor's FRP Structural Sections**







#### **Contact Us**



1800 246 800 (AU) 0800 246 600 (NZ)



sales@naturetread.com



naturetread.com