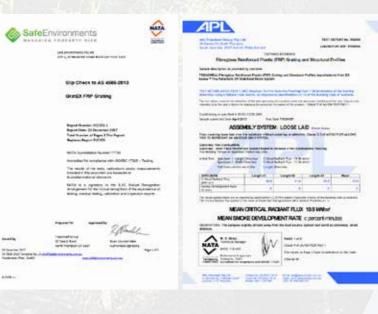

# Minimise your fire risk with fire retardant properties integrated into the product.

All Treadwell FRP structural sections are fire retardant to ASTM E84.1 and have been tested to AS/ISO9239.1 2003 Reaction to Fire Tests for Floorings Part 1 Delamination of the Burning Behaviour Using a Radiant Heat Source.

As required by specification C1.10 of the Building Code of Australia. The results of the test are as follows:

| Specimen 1 | Length    | Critical     | 10.9k |
|------------|-----------|--------------|-------|
|            | Direction | Radiant Flux | W/m²  |
| Specimen 2 | Width     | Critical     | 11.0k |
|            | Direction | Radiant Flux | W/m²  |

Treadwell FRP products are also tested according to AS 1530.3. Test report available upon request.