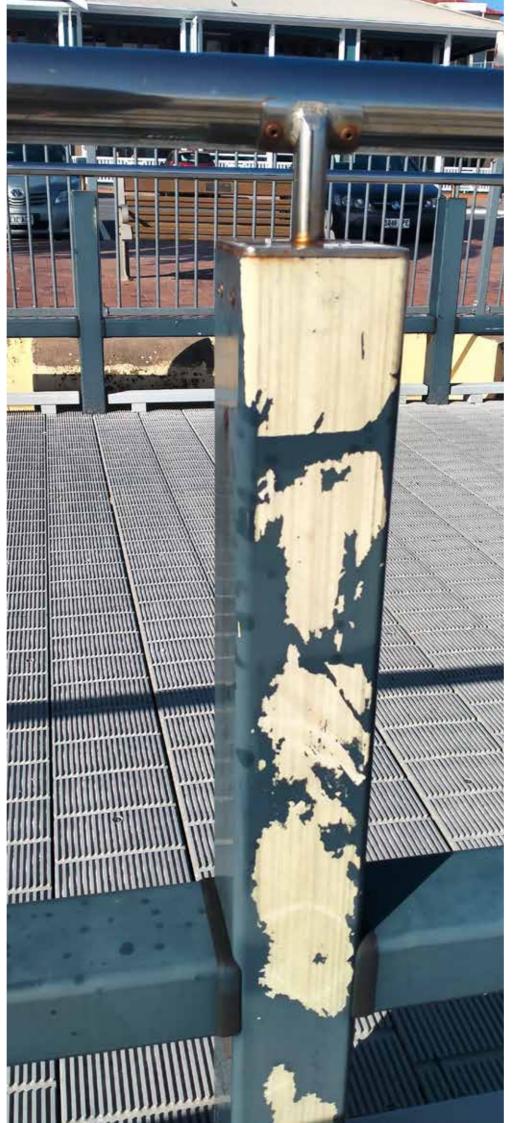

l integrity.

# Minimise your fire risk with fire retardant properties integrated into the product.

All Treadwell FRP structural sections are fire retardant to ASTM E84.1 and have been tested to AS/ISO9239.1 2003 Reaction to Fire Tests for Floorings Part 1 Delamination of the Burning Behaviour Using a Radiant Heat Source.

As required by specification C1.10 of the Building Code of Australia. The results of the test are as follows:

| Specimen 1 | Length    | Critical     | 10.9k |
|------------|-----------|--------------|-------|
|            | Direction | Radiant Flux | W/m²  |
| Specimen 2 | Width     | Critical     | 11.0k |
|            | Direction | Radiant Flux | W/m²  |

Treadwell FRP products are also tested according to AS 1530.3. Test report available upon request.















### **Competitor's FRP Structural Sections**







#### **Contact Us**



1800 246 800 (AU) 0800 246 600 (NZ)



sales@naturetread.com



naturetread.com