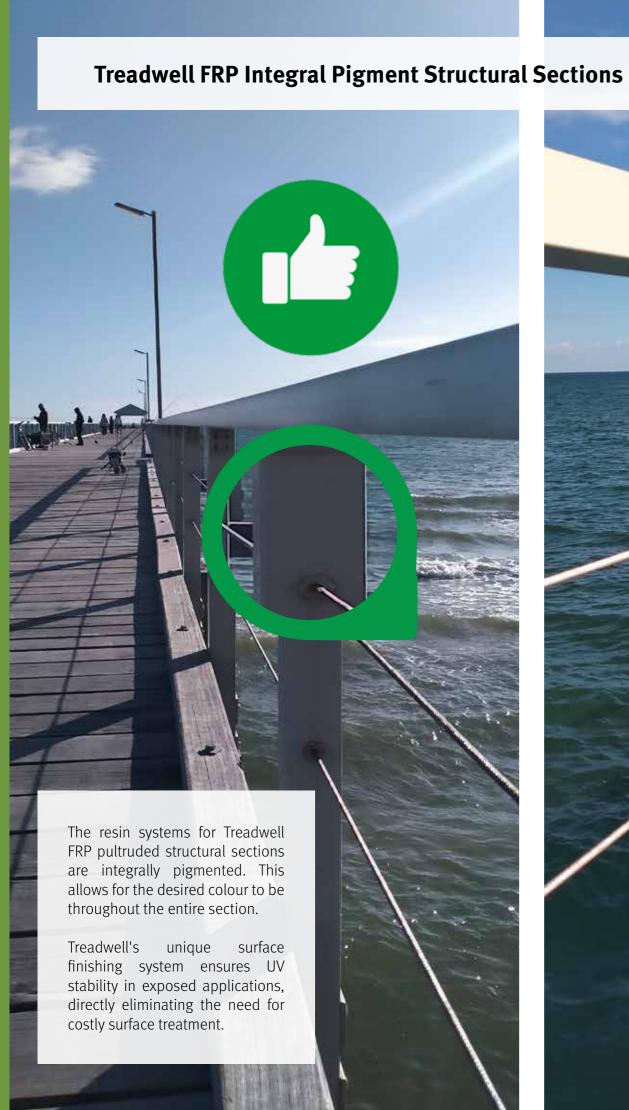

## **Eliminate** the need for a painted surface. Combat corrosion and achieve minimal maintenance.

Treadwell FRP structural sections and grating products are manufactured using glass rovings with a tensile strength of >500,000 PSI. Treadwell FRP products are constructed with integral UV stabilisers and colour pigmentation. These stabilisers limit UV degradation to 0.1%. This, along with integrally formulated pigment means that whilst the surface of the product may fade over the lifetime of the structure, it will do so consistently and without compromising the structural integrity.