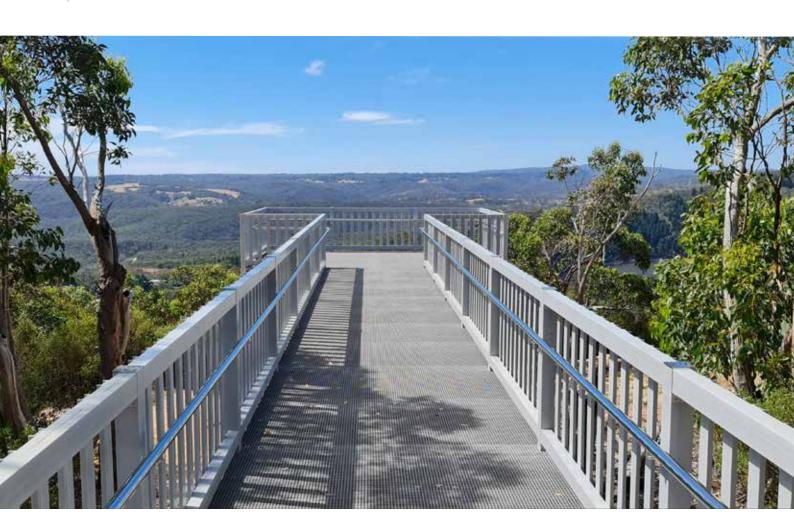

## **Eliminate** the need for a painted surface. Combat corrosion and achieve minimal maintenance.

Treadwell FRP structural sections and grating products are manufactured using glass rovings with a tensile strength of >500,000 PSI. Treadwell FRP products are constructed with integral UV stabilisers and colour pigmentation. These stabilisers limit UV degradation to 0.1%. This, along with integrally formulated pigment means that whilst the surface of the product may fade over the lifetime of the structure, it will do so consistently and without compromising the structural integrity.

# Minimise your fire risk with fire retardant properties integrated into the product.

All Treadwell FRP structural sections are fire retardant to ASTM E84.1 and have been tested to AS/ISO9239.1 2003 Reaction to Fire Tests for Floorings Part 1 Delamination of the Burning Behaviour Using a Radiant Heat Source.