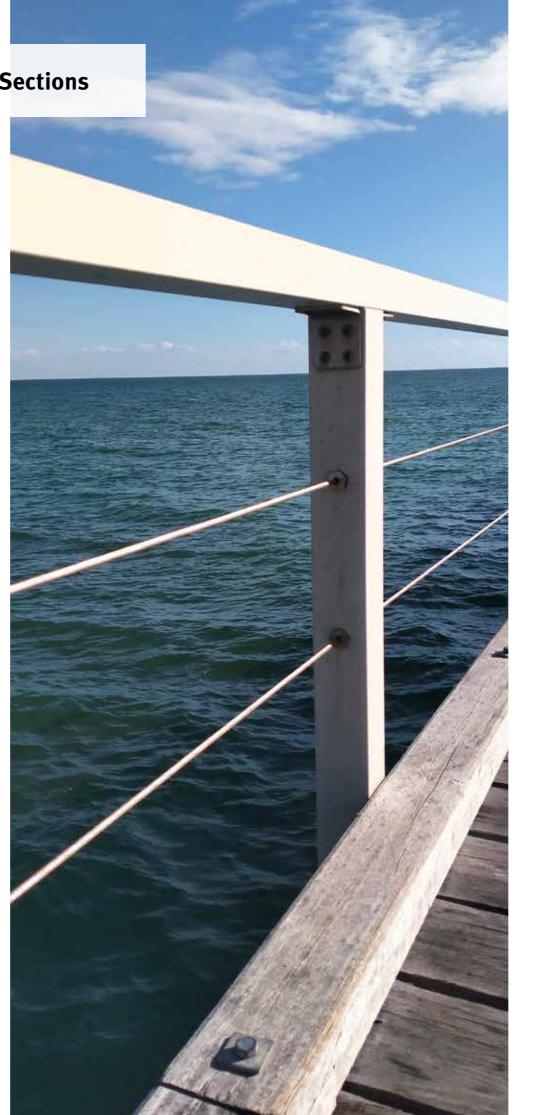

## **Eliminate** the need for a painted surface. Combat corrosion and achieve minimal maintenance.

Treadwell FRP structural sections and grating products are manufactured using glass rovings with a tensile strength of >500,000 PSI. Treadwell FRP products are constructed with integral UV stabilisers and colour pigmentation. These stabilisers limit UV degradation to 0.1%. This, along with integrally formulated pigment means that whilst the surface of the product may fade over the lifetime of the structure, it will do so consistently and without compromising the structural integrity.