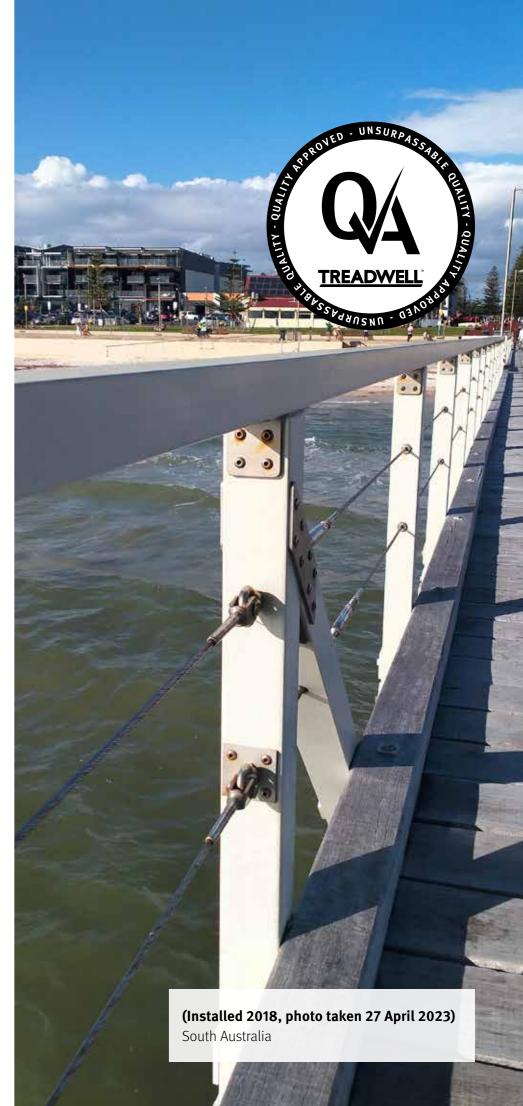

## **Eliminate** the need for a painted surface. Combat corrosion and achieve minimal maintenance.

Treadwell FRP structural sections and grating products are manufactured using glass rovings with a tensile strength of >500,000 PSI. Treadwell FRP products are constructed with integral UV stabilisers and colour pigmentation. These stabilisers limit UV degradation to 0.1%. This, along with integrally formulated pigment means that whilst the surface of the product may fade over the lifetime of the structure, it will do so consistently and without compromising the structural integrity.