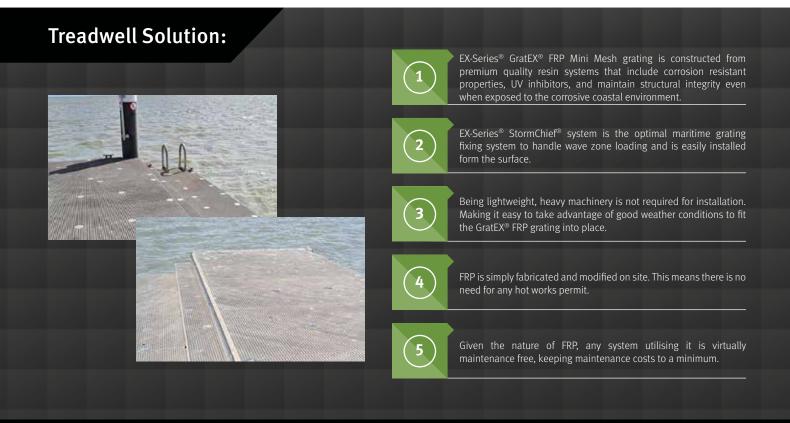

## **Project Challenges**

- Selected material had to be robust to withstand exposure to corrosive weather conditions.
- Fastening system had to be easily installed from the top surface.
- Installation was highly dependent on weather conditions.

| PROJECT INFORMATION |                                                                                      |
|---------------------|--------------------------------------------------------------------------------------|
| Project Category:   | Recreational Public Infrastructure                                                   |
| Scope of Work:      | Supply FRP Grating and fastening system                                              |
| Treadwell Products: | EX-Series® GratEX® FRP Mini Mesh Grating<br>StormChief® Wave Action Fastening System |