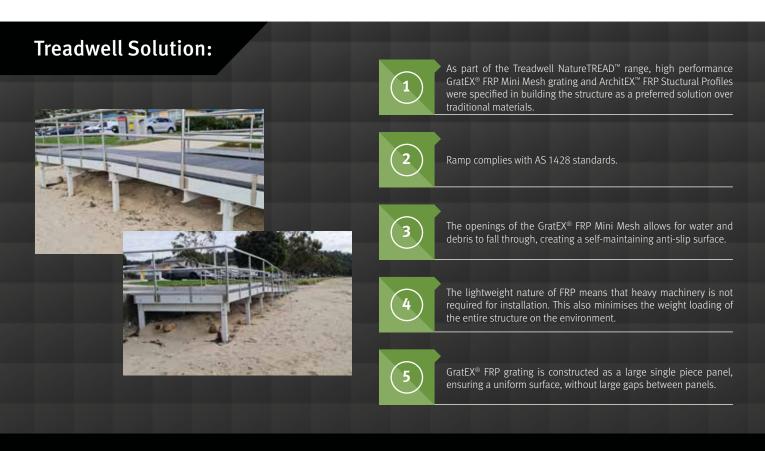

# **Project Challenges**

- The beach access ramp had to accommodate fluctuations in the sand level from tides and storms.
- Ramp had to be pram and wheelchair friendly.

| PROJECT INFORMATION |                                                                                               |
|---------------------|-----------------------------------------------------------------------------------------------|
| Project Category:   | Recreational Public Infrastructure                                                            |
| Scope of Work:      | Supply FRP products                                                                           |
| Treadwell Products: | NatureTREAD™<br>EX-Series® GratEX® FRP Mini Mesh Grating<br>ArchitEX™ FRP Structural Profiles |