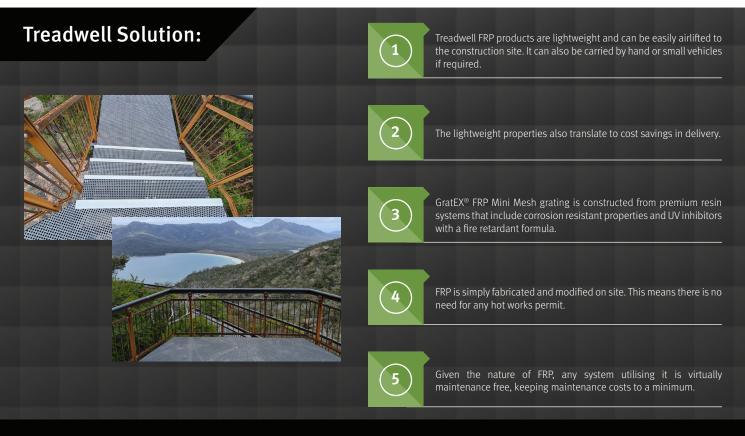

### **Project Challenges**

- Lookout point was constructed at the top of a 40 min walk.
- Logistical challenges were a key concern.

#### **PROJECT INFORMATION**

| Project Category:   | Recreational Public Infrastructure                               |
|---------------------|------------------------------------------------------------------|
| Scope of Work:      | Supply FRP grating                                               |
| Treadwell Products: | EX-Series <sup>®</sup> GratEX <sup>®</sup> FRP Mini Mesh Grating |