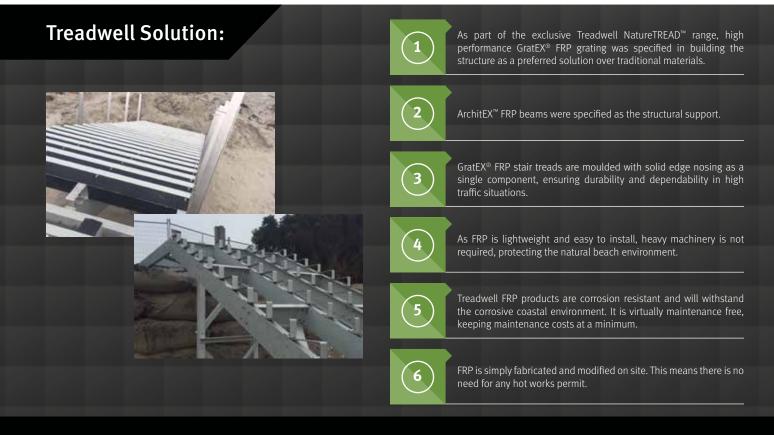

# **Project Challenges**

- Needed to be corrosion resistant being exposed in a coastal environment.
- Had to withstand harsh outdoor environmental conditions.
- Required a pre-engineered and fabricated system for ease of installation.
- Had to be able to combat seawater wave loading.

| PROJECT INFORMATION |                                                       |
|---------------------|-------------------------------------------------------|
| Project Category:   | Recreational Public Infrastructure                    |
| Scope of Work:      | Design, engineer and supply of beach access staircase |
| Treadwell Products: | NatureTREAD™                                          |