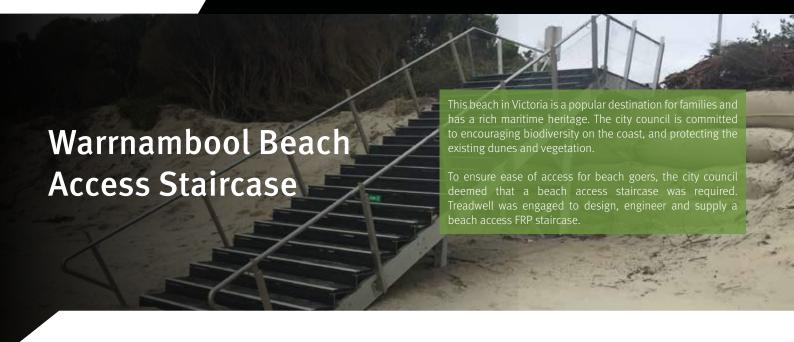

# **Project Challenges**

- Needed to be corrosion resistant being exposed in a coastal environment.
- Had to withstand harsh outdoor environmental conditions.
- Required a pre-engineered and fabricated system for ease of installation.
- Had to be able to combat seawater wave loading.

| PROJECT INFORMATION |                                                       |
|---------------------|-------------------------------------------------------|
| Project Category:   | Recreational Public Infrastructure                    |
| Scope of Work:      | Design, engineer and supply of beach access staircase |
| Treadwell Products: | NatureTREAD™                                          |