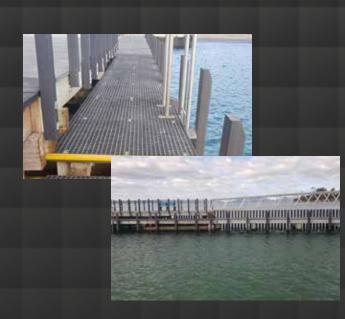

Swansea, Tasmania — As part of the Lower East Coast Marine Infrastructure project, this boat ramp was redeveloped. Known for being a scenic coastal town and a prime fishing area, this project has improved safety and access to the water for fishers, and boosted recreational fishing and tourism in the area. With a double lane boat ramp, jetty extension and the installation of a breakwater wave attenuator screen, this project has been forecasted to provide economic growth in the area for many decades to come.

Treadwell was engaged to supply the FRP decking, stair treads, structural profiles fenders and wave attenuator screen for these new jetties.

# **Treadwell Solution:**

As part of the Treadwell NatureTREAD™ range, high performance GratEX® FRP Square Mesh grating and ArchitEX™ FRP Structural Profiles were specified in building the structure as a preferred solution over traditional materials.

GratEX® FRP grating panels offer anti-slip properties for enhanced safety for the user.

GratEX® FRP Stair Treads are moulded with the solid leading edge as a joint single component, increasing the rigor and sturdiness of the entire leading edge.