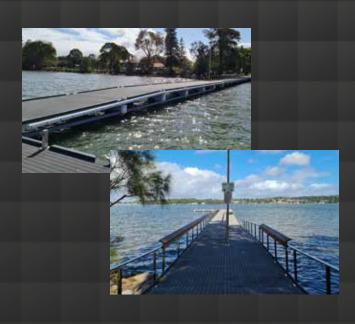

# **Project Challenges**

- Structure would be subject to tidal conditions and wave loading.
- Structure had to be robust to withstand exposure to various weather conditions.
- Maintenance had to be kept to a minimum as it was in a high public traffic area.

| PROJECT INFORMATION |                                                                            |
|---------------------|----------------------------------------------------------------------------|
| Project Category:   | Recreational Public Infrastructure                                         |
| Scope of Work:      | Supply FRP structural sections and moultruded grating.                     |
| Treadwell Products: | NatureTREAD™<br>MoultrEX® FRP Grating<br>ArchitEX™ FRP Structural Profiles |

# **Treadwell Solution:**





ArchitEX $^{\text{TM}}$  FRP structural profiles are created through a pultrusion process which contributes to bi-directional stability and longitudinal strength.



MoultrEX® FRP grating boasts greater amount of glass fibres offering excellent load bearing and resilience characteristics, wihle upholding the highest level of resistance to the elements and corrosion.



Treadwell's FRP products are constructed from premium resins systems which include corrosion resistant properties and UV protection.



Being lightweight and easy to install, FRP is very manageable during construction.



Given the nature of FRP, any system utilising it is virtually maintenance free, keeping maintenance costs to a minimum.





#### **ABOUT TREADWELL**

At Treadwell Group, our core business divisions hav