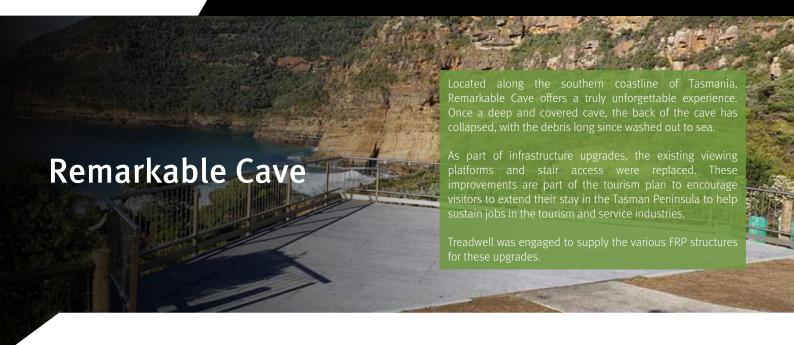

# **Project Challenges**

- As stair access would be installed in a damp environment, corrosion and slip resistance were key considerations.
- A shelter was required to protect visitors from any falling large debris, but also allow rain and waves to pass through.