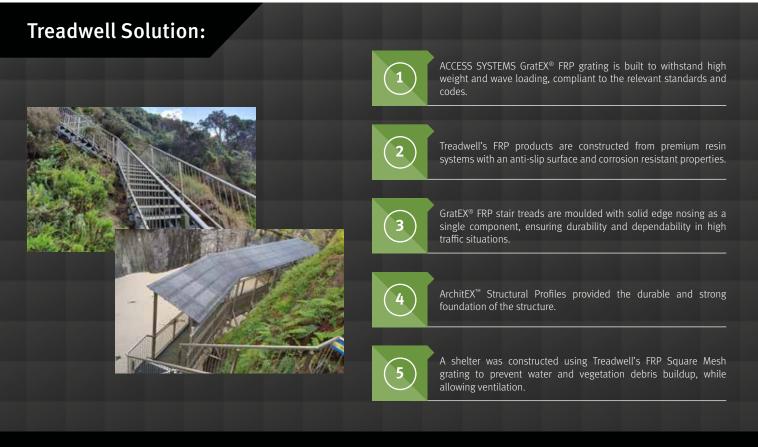

# **Project Challenges**

- As stair access would be installed in a damp environment, corrosion and slip resistance were key considerations.
- A shelter was required to protect visitors from any falling large debris, but also allow rain and waves to pass through.

| PROJECT INFORMATION |                                                                                                                                                         |
|---------------------|---------------------------------------------------------------------------------------------------------------------------------------------------------|
| Project Category:   | Recreational Public Infrastructure                                                                                                                      |
| Scope of Work:      | Supply FRP products                                                                                                                                     |
| Treadwell Products: | NatureTREAD™ ArchitEX™ Structural Profiles ACCESS SYSTEMS GratEX® FRP Square Mesh grating and stair treads ACCESS SYSTEMS GratEX® FRP Mini Mesh grating |