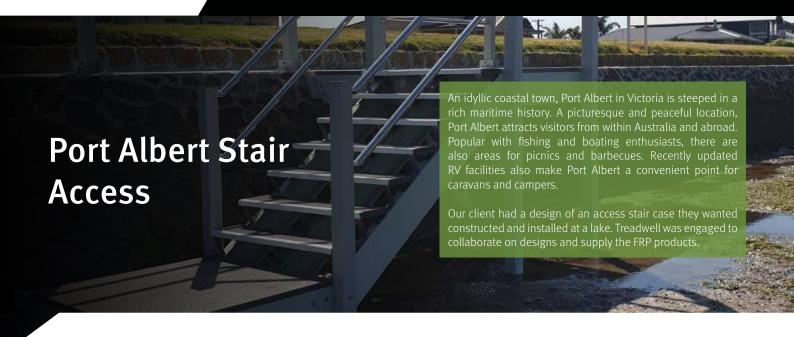

# **Project Challenges**

- Structure could only be installed during low tide.
- The ground supporting the structure was waterlogged and soft, making for a challenging foundation.
- Being submerged in water, corrosion and deterioration were key concerns.

# Treadwell Solution: 1 Being lightweight and easy to manage by hand, installation is quick and can be done within a short timeframe. 2 ArchitEX" FRP structural profiles are manufactured from a pultrusion process, providing ultimate tensile strength, making it ideal for this application. 3 Treadwell's FRP products are constructed from premium resins that include UV stabilisers and corrosion resistant properties. 4 GratEX® FRP Mini Mesh provides an anti-slip surface ensuring added safety for users. 5 Long lasting and durable, Treadwell's FRP products are cost effective and the preferred choice over traditional materials. This provides lower costs over the lifetime of the structure.