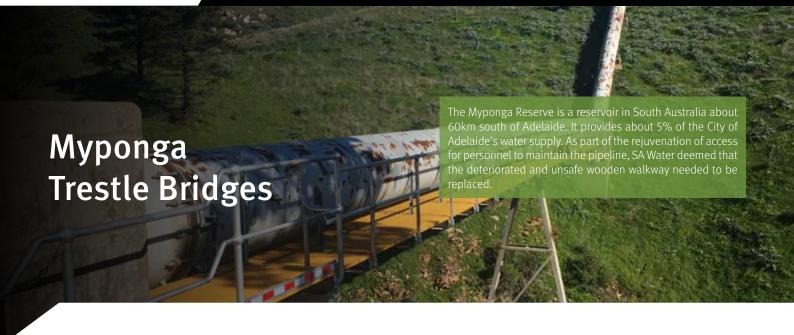

# **Project Challenges**

- Large spans between the trestles.
- Walkway had to be installed 10m above ground level.
- Panels had to be trimmed to exact size.
- Panels had to be lightweight and easy to handle to address manoeuvrability constraints on the trestles.

| PROJECT INFORMATION |                                      |
|---------------------|--------------------------------------|
| Project Category:   | Safe access for pipeline maintenance |
| Scope of Work:      | Design and install safe walkway      |
| Treadwell Products: | ACCESS SYSTEMS EX-Series® GridEX®    |

# Treadwell Solution: Treadwell's ACCESS SYSTEMS EX-Series® GridEX® FRP grating was specified to meet the load and span requirements. EX-Series® GridEX® is durable and is able to withstand the harsh outdoor environment. FRP is simply fabricated and modified on site. This means there is no need for any hot works permit. Being lightweight and easy to install, FRP is very manageable during construction. Given the nature of FRP, any system utilizing it is virtually maintenance free, thus keeping maintenance costs as low as possible.