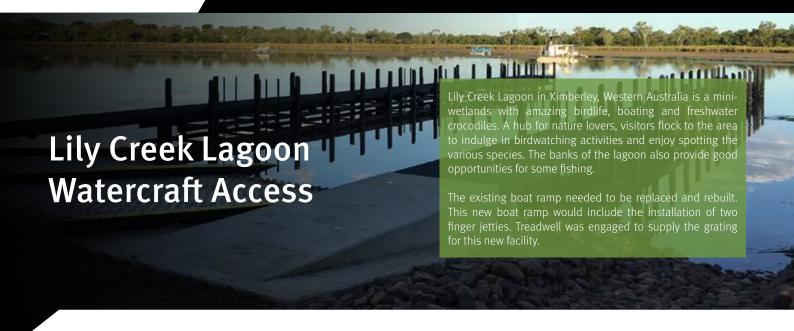

# **Project Challenges**

- Structure would be exposed to the harsh marine environment all year round.
- Product selected had to maintain its structural integrity in the corrosive coastal conditions.
- Difficulty in setting up and installing structure as it was highly dependent on weather.

# Treadwell Solution: 1 The apertures in GratEX® Mini Mesh FRP grating eliminate the risk of stagnant debris. 2 Treadwell's FRP products are constructed from premium resin systems that include corrosion resistant properties and UV inhibitors, ensuring durability in coastal conditions. 3 GratEX® FRP panels offer anti-slip properties for enhanced safety for the user. 4 Treadwell's FRP products are lightweight and easy to manage, making it ideal for this weather dependent installation. 5 Given the nature of FRP, any system utilising it is virtually maintenance free, keeping maintenance costs to a minimum.