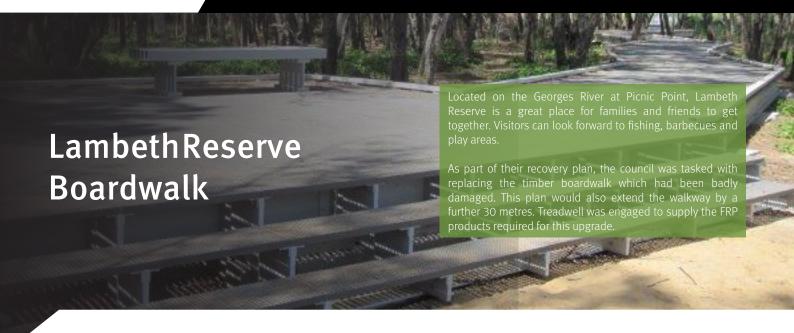

## **Project Challenges**

- Being near a river meant that the ground was prone to dampness and slippery conditions. The structure had to be corrosion resistant.
- It was a spot frequented by children; the non-slip surface had to be durable while being gentle on bare feet.
- Being in a nature reserve, the area covered by the track had to have ventilation to allow vegetation to thrive.

| PROJECT INFORMATION |                                                                                                         |
|---------------------|---------------------------------------------------------------------------------------------------------|
| Project Category:   | Recreational Public Infrastructure                                                                      |
| Scope of Work:      | Replace and extend timber boardwalk                                                                     |
| Treadwell Products: | NatureTREAD™ Balustrade<br>ArchitEX™ Structural Profiles<br>GratEX® FRP Mini Mesh Grating& Stair Treads |