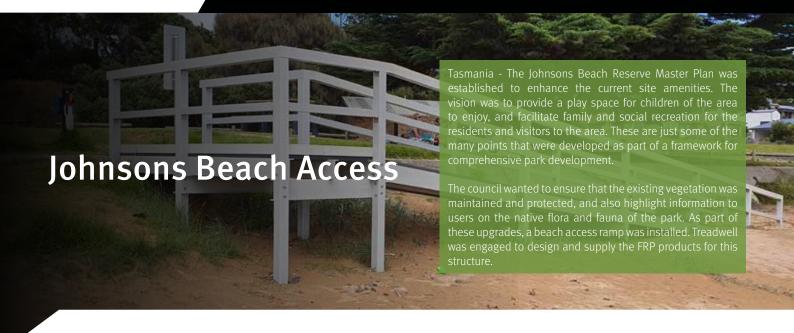

# As part of the Treadwell NatureTREAD" range, high performance GratEX® FRP Mini Mesh grating and ArchitEX® FRP Structural Profiles were specified in building the structure as a preferred solution over traditional materials. 1 Treadwell's FRP products are constructed from premium resin systems, with UV inhibitors and fire retardant properties, making it ideal for this application. 3 GratEX® FRP Mini Mesh grating allows water and other tiny debris to fall through, creating a self-maintaining anti-slip surface. 4 FRP is simply fabricated and modified on site. This means there is no need for any hot works permit. 5 Being lightweight and easy to install, FRP is very manageable during construction. 6 Given the nature of FRP, any system utilising it is virtually maintenance free, keeping maintenance costs to a minimum.