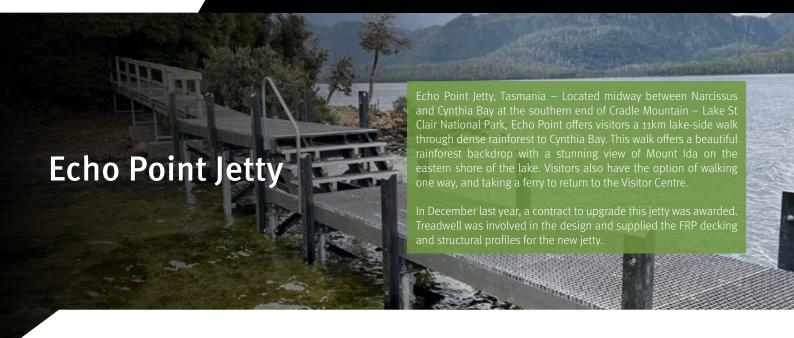

# **Project Challenges**

- The surface of the decking had to be hardy and have anti-slip properties to ensure safety for the user.
- Longevity and maintenance of the structure were key considerations.
- Installation was dependent on weather conditions.
- Installation was subject to strict timelines.

| PROJECT INFORMATION |                                                                                                              |
|---------------------|--------------------------------------------------------------------------------------------------------------|
| Project Category:   | Recreational Public Infrastructure                                                                           |
| Scope of Work:      | Design & supply FRP grating and structural profiles                                                          |
| Treadwell Products: | NatureTREAD™ ACCESS SYSTEMS GratEX® FRP Square Mesh grating & stair treads ArchitEX™ FRP Structural Profiles |

# Treadwell's GrateX° FRP grating is constructed with a heavy-duty grit, creating a sturdy anti-slip surface. 2 Treadwell's FRP products are constructed from premium resin systems that include corrosion resistant properties and UV inhibitors, ensuring durability and dependability in coastal conditions. 3 With the ability to be pre-fabricated, installation at the site is quick and easy. 4 Given the nature of FRP, any system utilising it is virtually maintenance free, keeping maintenance costs to a minimum.