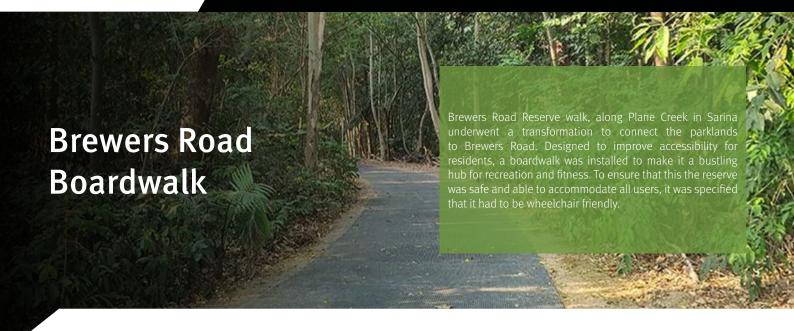

# **Project Challenges**

- Boardwalk is on a natural flood plain by the Plane Creek which periodically floods the area.
- To reduce impact on natural environment, our client asked for the decking product be laid directly on compacted rubble base. This removed the need for concreting paths and ensures a compliant pathway with little or no maintenance in the future.

# As part of the exclusive NatureTREAD\*\* range, high performance GratEX\*\* FRP Mini-Mesh grating was specified as the decking solution, providing a much more sustainable solution over traditional materials. 2 Our ArchiteX\*\* beams provided the durable and strong components in the construction of the framework specified. 3 FRP is simply fabricated and modified on site. This means that there is no need for any hot works permit. 4 Being lightweight and easy to install, FRP is very manageable during construction. 5 Given the nature of FRP, any system utilising it is virtually maintenance free, thus keeping maintenance costs as low as possible.