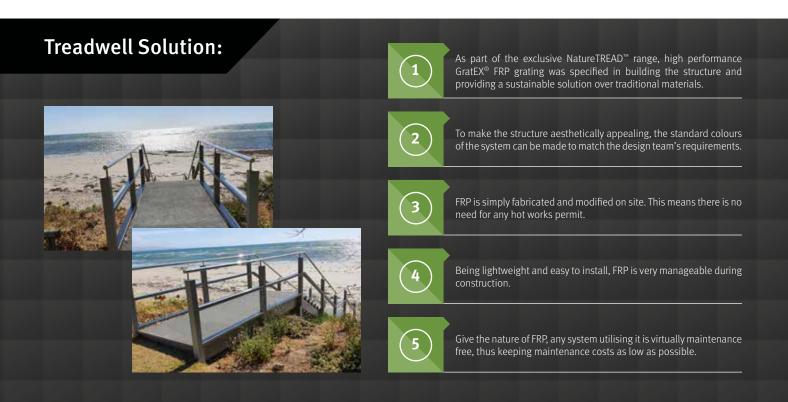

# Aldinga Beach Access Staircase

The City of Onkaparinga recently upgraded the Thomas Street Reserve at Aldinga Beach. Aldinga Beach is one of Adelaide's most popular southern Beach locations. However, in view of allowing people to access the beach without disturbing the dunes and vegetation, it was necessary for a staircase to be installed.

Treadwell Group was engaged to assist in the design, engineering and supply of a Fiberglass Reinforced Plastic (FRP) staircase.

# PROJECT INFORMATIONProject Category:Recreational Public InfrastructureScope of Work:Design, engineer and supply of beach access<br/>staircase.Treadwell Products:NatureTREAD™Value:\$ 45,000.00