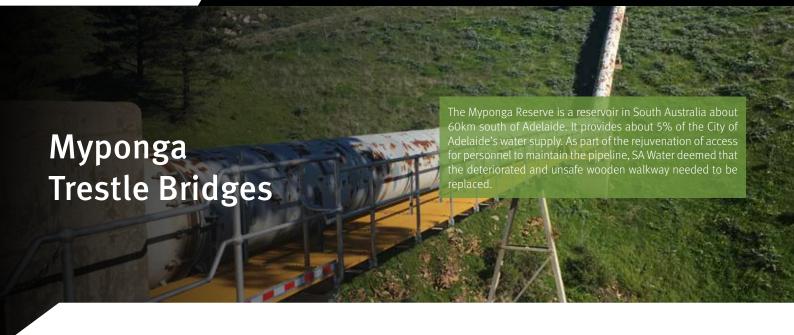

## **Project Challenges**

- Large spans between the trestles.
- Walkway had to be installed 10m above ground level.
- Panels had to be trimmed to exact size.
- Panels had to be lightweight and easy to handle to address manoeuvrability constraints on the trestles.

# Treadwell Solution: Treadwell's ACCESS SYSTEMS EX-Series® GridEX® FRP grating was specified to meet the load and span requirements. EX-Series® GridEX® is durable and is able to withstand the harsh outdoor environment. FRP is simply fabricated and modified on site. This means there is no need for any hot works permit. Being lightweight and easy to install, FRP is very manageable during construction. Given the nature of FRP, any system utilizing it is virtually maintenance free, thus keeping maintenance costs as low as possible.